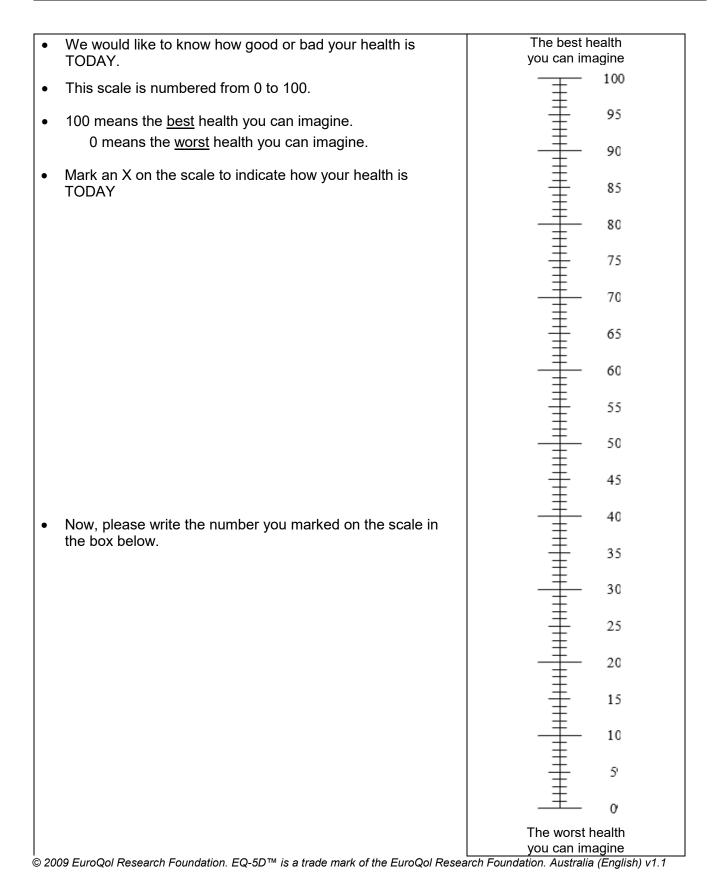

\*mandatory fields

Thank you for completing this questionnaire.

(Save questionnaire to your computer to complete electronically)

Date questionnaire completed \_\_\_\_\_

Under each heading, tick ONE box that best described your health TODAY